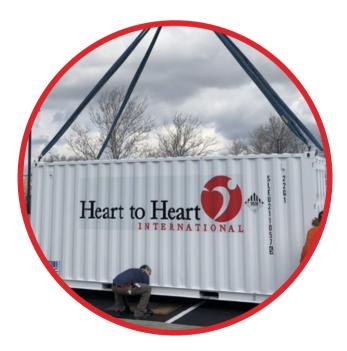

#### WHAT ARE CONTAINER CLINICS?

These retrofitted 20-foot shipping containers are fully equipped and ready to immediately operate as a medical facility in disaster areas, regardless of the surrounding area's infrastructure. The portable container clinics have been crucial for medical relief efforts where damaged clinics have shut down or hospitals are at capacity.

### **CLINIC SPECS**

- Made from steel shipping containers, the sturdy construction allows the clinics to withstand extreme weather conditions.
- Clinics can be shipped anywhere in the world but do not have to stay in the same place after installation. They can be moved by tow truck, crane, forklift, or even helicopter.
- Floor plans emphasize the importance of free-flowing workspace. Structural walls are strong enough to mount medical equipment and storage cabinets.
- Well-insulated with heating and cooling systems, clinics are a cost-effective, temperature-controlled work environment.
- Interior materials meet or exceed EU and U.S. health code standards.
- Clinics can be installed on foundation or cinder block footings and connect to existing utilities or be self contained.
- The total exterior size of a clinic is equivalent to about three standard parking lot spaces.