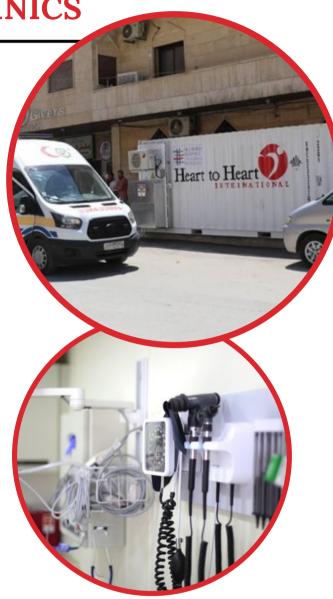

#### WHAT ARE CONTAINER CLINICS?

These retrofitted 20-foot shipping containers are fully equipped and ready to immediately operate as a medical facility in disaster areas, regardless of the surrounding area's infrastructure. The portable container clinics have been crucial for medical relief efforts where damaged clinics have shut down or hospitals are at capacity.

#### **INTERNATIONAL:**

- Ukraine
- Türkiye
- Syria